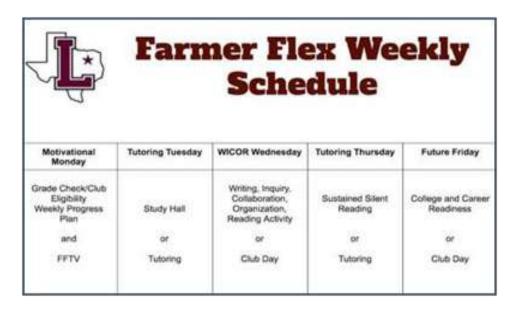

#### **Farmer Flex**

Please continue to monitor your grades weekly and develop a weekly progress plan. Use your **Farmer Flex** time wisely!

Need to see your Counselor or Assistant Principal? You can make an appointment with him or her by scanning the QR code on the posters in the halls and completing a Google form. Ms. Flanders/Ms. Somers (A-F); Mr. Owens/Ms. Smith (G-N) or Mr. Bauter/Ms. Jones (O-Z) will call you down to meet with you.