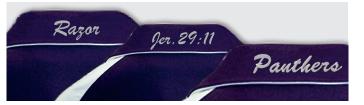

# BACK OF JACKET OPTION AND UPGRADES

ALL PACKAGES INCLUDE STANDARD SCRIPT NAME\*

### **BACK OF JACKET OPTIONS**

Personalize your jacket with your name, activity, mascot or jersey number.

MASCOT PATCH

**JERSEY** NUMBER

### **EMBROIDERED NAME OPTIONS**

Personalize your jacket with nickname, mascot or scripture verse.

**SCRIPT NAME** ON FRONT

**EMBROIDERY NAME ON COLLAR** \*NA on Stand-Up Collar

### **FOUR FONT STYLES**

\*STANDARD SCRIPT

SCRIPT ARCH

**FULL BLOCK** 