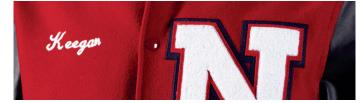

# FRONT OF JACKET OPTIONS AND UPGRADES

PERSONALIZE WITH YOUR NAME AND VARSITY LETTER

### **EMBROIDERED NAME OPTIONS**

Personalize your jacket with nickname, mascot or scripture verse.

**SCRIPT NAME** ON FRONT

**EMBROIDERY NAME ON COLLAR** \*NA on Stand-Up Collar

### **FOUR FONT STYLES**

\*STANDARD SCRIPT

SCRIPT ARCH

**FULL BLOCK** 