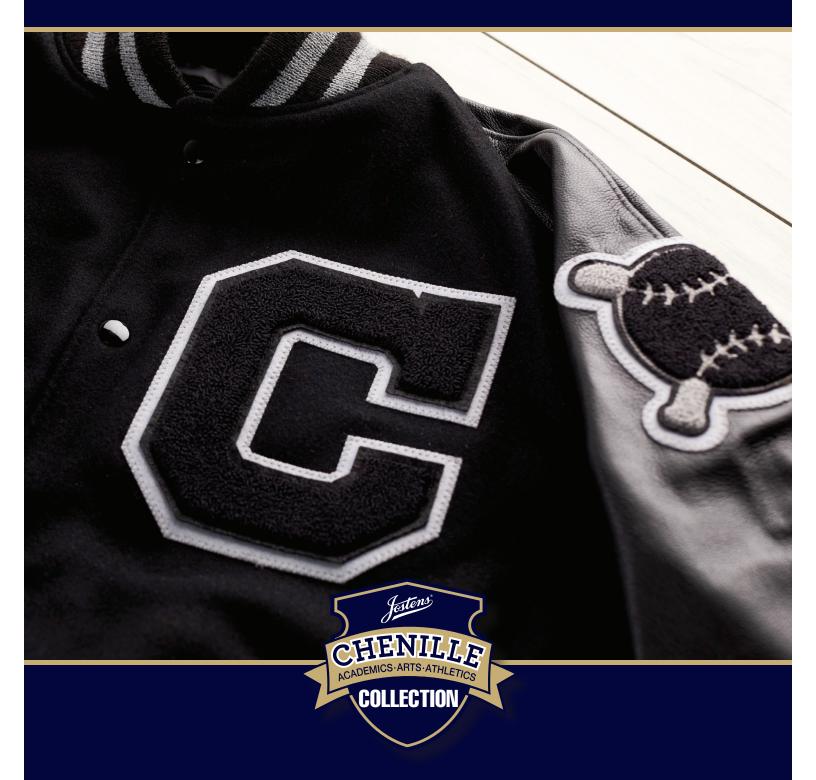

# **CUSTOM** JACKET PATCHES

CELEBRATE YOUR ACHIEVEMENTS

CELEBRATING MOMENTS THAT MATTER®

# Why Upgrade to Leather

OFTEN IMITATED, NEVER DUPLICATED.

### **UPGRADE TO LEATHER SLEEVES**

An upgrade to leather provides that authentic Letter Jacket look. The benefits of a leather sleeve upgrade:

- · Offers a softer feel and when worn over time gets that comfortable "broken in" feeling.
- Durable and will withstand the active high school lifestyle when compared to vinyl.
- · More breathable and stays soft and supple.
- No other material compares to the unique look, feel and smell.